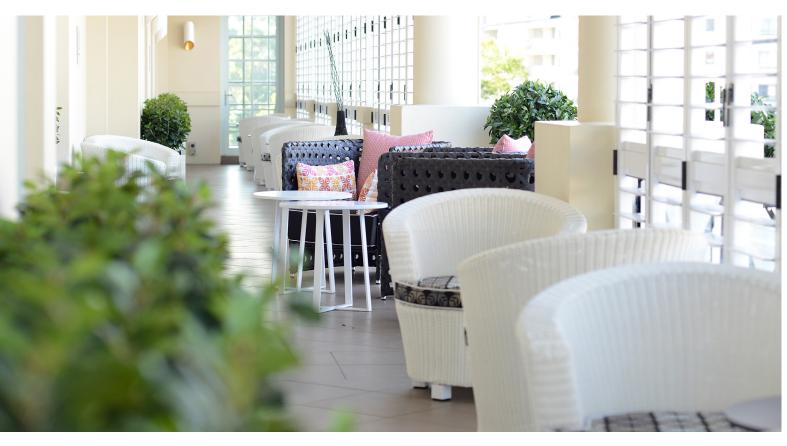

### THE BALLROOM

The Epping Club's Ballroom is a spectacular space configurable with partitions making it suitable for different size and format events especially those wishing to have a dance floor, photobooth, entertainment, band or speciality food stations.

With impressive chandeliers, high quality finishes and stylish, contemporary furnishing this space suits all your event needs.

The Ballroom boasts four enormous in-ceiling projector screens perfect for room wide viewing of information or photo presentations. It is enhanced with a sophisticated AV offering to meet all your technical demands.

Your Epping Club Events Specialist will be able to guide you on the most suitable floorplan and room requirements in the Ballroom based on your desired event format and number of attendees.

• Natural lighting with full black out capability • Entire space pillar-less • Dedicated temperature controlled alfresco verandah • Separate dedicated events kitchens