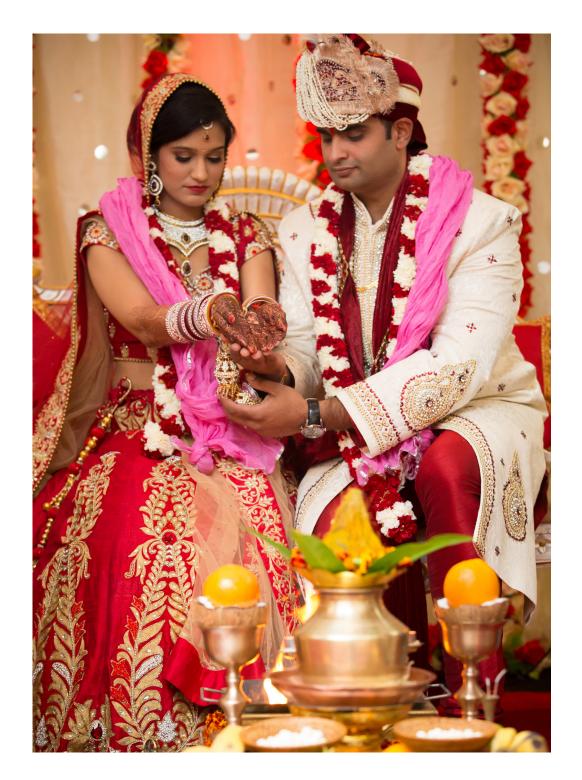

### CELEBRATING CULTURAL EVENTS

ADULT \$89.50 PER PERSON | CHILD (2-12 YRS) \$55.00 PER PERSON

- 5 hour event
- Round banquet tables seating 10 guests per table,
- O Standard events chairs, cutlery, crockery, glassware, and gift table
- Professional wait staff and banquet manager
- Spacious polished parquetry dance floor (optional)
- Grand sweeping staircase and open air terrace areas for photographs
- Private bridal suite with ensuite, full length mirror and open air terrace (1 hour access prior to starting time)
- Exquisite 3 course menu by Urban Tadka including canapés (2), sharing entrée platters (4), main course buffet (5) and dessert (2), hand crafted French tea, freshly brewed coffee & chocolates
- o 5 hour unlimited non-alcoholic beverage package
- Private menu tasting for 2 adults with Urban Tadka
- Audio visual package microphone and podium, coloured led lighting in your room, data projector and screen
- O Complimentary onsite parking with access to lift
- Elegant candle style centrepiece (6 options available)